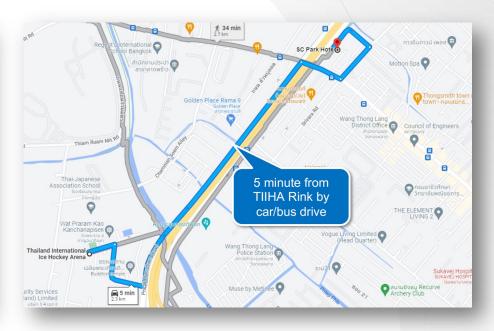

# Thailand International Ice Hockey Arena

- Opened in 2022
- IIHF Ice Hockey U20
   Asia and Oceania
   Championship
- Event experience proven
- Thailand's new Home of Hockey
- https://www.tiiha.com